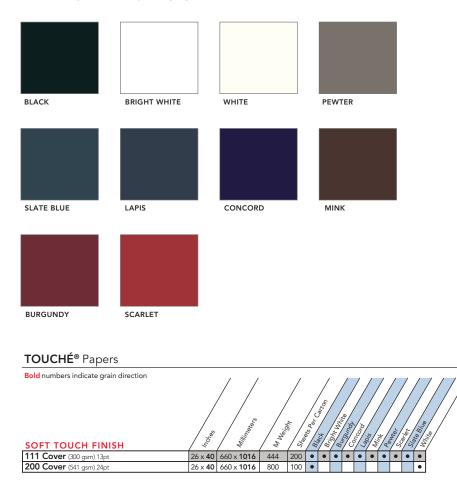

## **TOUCHÉ®** Papers COVER & PACKAGING

**TOUCHÉ®** Papers' soft, matte finish provides a look of understated elegance and sophistication while the rose petal softness of its surface begs to be touched.

- Exquisitely sophisticated palette of 10 colors
- Soft yet durable texture ideal for a range of printing techniques
- Beautifully suited for packaging, covers, folders, business cards, invitations and more